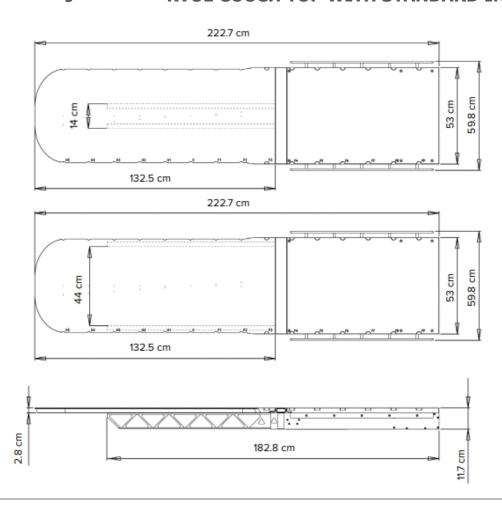

### **Technical Drawing**

#### **KVUE COUCH TOP WITH STANDARD INSERT**

 $\frac{\text{kVue}^{\text{\tiny{TM}}} \; \text{Couch Top with Moving Rails Technology}}{\text{kVue is a trademark of Qfix}}$