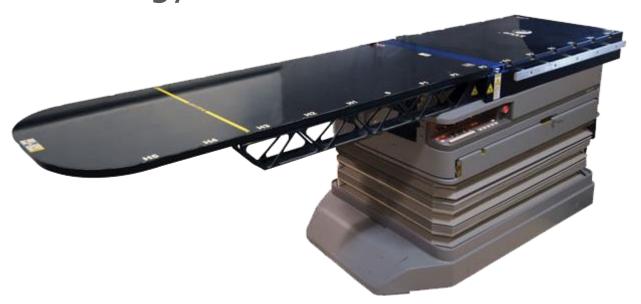

## kVue<sup>™</sup> Couch Top with Moving Rails Technology

| <b>Product Name</b>   | kVue Couch Top with Moving Rails Technology                                                          |
|-----------------------|------------------------------------------------------------------------------------------------------|
| <b>Product Number</b> | RT-4551KV                                                                                            |
| General Description   | Patient Positioning System                                                                           |
| Indications for Use   | This device is intended to immobilize, position and reposition patients undergoing radiation therapy |

### **Technical Details**

| Materials                    | Carbon Fiber, Aluminum, Steel                                                                                                                                                           |
|------------------------------|-----------------------------------------------------------------------------------------------------------------------------------------------------------------------------------------|
| MR Compatibility             | NOT MR Compatible                                                                                                                                                                       |
| Weight (Approx.)             | 56 kg (125 lbs)                                                                                                                                                                         |
| Patient Weight Capacity      | 250 kg (550 lbs) Qfix Approved<br>200 kg (440 lbs) Varian Exact™ or TrueBeam™ Couch Base<br>155 kg (341 lbs) Varian PRS<br>Accessory rail load rating = 45 kg (100 lbs) at 10cm (4 in.) |
| <b>Dosimetric Properties</b> | Support beams are not designed to be treated through Standard Insert = 6 mm at 6 MV Water Equivalence                                                                                   |