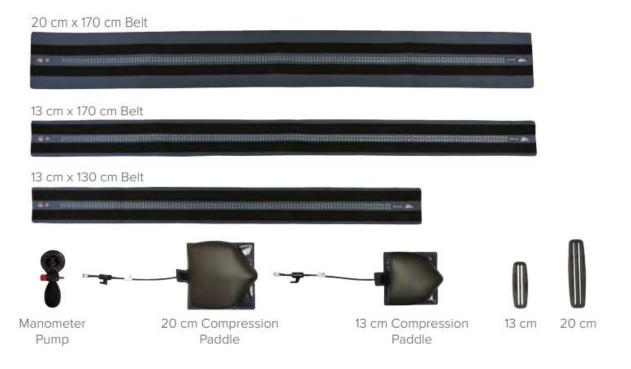

### **Technical Details**

| Materials                    | Fabric, Foam, Ceramic Beads for Fiducials                                                 |
|------------------------------|-------------------------------------------------------------------------------------------|
| MR Compatibility             | MR Compatible<br>Manometer Pump is MR Conditional - Refer to IFU for<br>condition for use |
| Weight (Approx.)             | 3.5 kg (7.7 lbs) - all parts and briefcase                                                |
| Patient Weight Capacity      | n/a                                                                                       |
| <b>Dosimetric Properties</b> | Aluminum Equivalence: ~0.9 mm @ 100 kVp                                                   |

#### **Technical Drawing**

ZiFix<sup>™</sup> Abdominal/Thoracic Motion Control System ZiFix is a trademark of Qfix