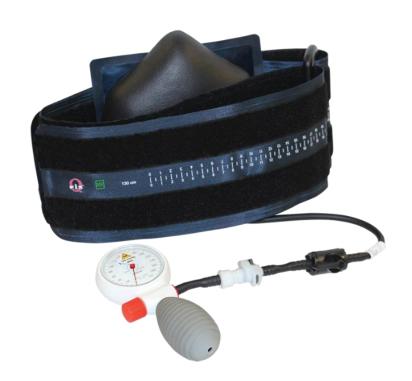

## ZiFix<sup>™</sup> Abdominal/Thoracic Motion Control System

| <b>Product Name</b>   | ZiFix Abdominal/Thoracic Motion Control System |
|-----------------------|------------------------------------------------|
| <b>Product Number</b> | RT-4558CB02                                    |
| General Description   | Patient Positioning System                     |

#### **Indications for Use**

The ZiFix Abdominal/Thoracic Motion Control System is intended to apply abdominal compression for managing internal body motion during respiration while maintaining maximum comfort to the patient. The ZiFix Abdominal/Thoracic Motion Control System is also intended to promote shallow breathing, in radiation therapy or radiology.

### **Technical Details**

| Materials                    | Fabric, Foam, Ceramic Beads for Fiducials                                                 |
|------------------------------|-------------------------------------------------------------------------------------------|
| MR Compatibility             | MR Compatible<br>Manometer Pump is MR Conditional - Refer to IFU for<br>condition for use |
| Weight (Approx.)             | 3.5 kg (7.7 lbs) - all parts and briefcase                                                |
| Patient Weight Capacity      | n/a                                                                                       |
| <b>Dosimetric Properties</b> | Aluminum Equivalence: ~0.9 mm @ 100 kVp                                                   |

#### **Technical Drawing**

ZiFix<sup>™</sup> Abdominal/Thoracic Motion Control System ZiFix is a trademark of Qfix