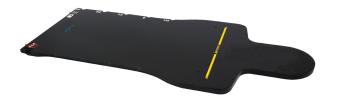

# **BoS AirShuttle™ for use with Symphony® AirDrive System**

A Symphony solution combines an AirShuttle positioning & transfer device with an AirDrive system to provide smooth patient transfers for imaging and treatment applications. Designed for proton therapy, the conformal shape of the BoS AirShuttle optimizes the penumbra and minimizes the blockage of important proton beam angles. When utilized alongside the Symphony AirDrive System, it facilitates seamless patient transfers for imaging and treatment procedures.

RT-5100-04

**BoS AirShuttle** 