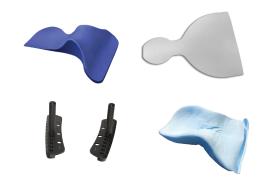

#### **BoS Accessories**

| RT-4490BOS1 | Foam Headrest, Qty 1                         |
|-------------|----------------------------------------------|
| RT-4485     | Precut Foam Shim for BoS<br>Headframe, Qty 1 |
| RT-4525HGA  | Hand Grips, Pair                             |
| RT-4492U    | AccuForm U Head Cushion, 20 x 35 cm          |

#### **Portrait Accessory**

| RT-4525HGA   | Hand Grips, Pair                           |
|--------------|--------------------------------------------|
| RT-4492U     | AccuForm U Head Cushion, 20 x 35 cm, Qty 1 |
| See page 102 | Silverman Head Support Q Series            |