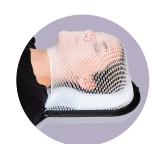

# ProForm<sup>™</sup> Pediatric ProForm

The ProForm system is our most recent proton innovation. This solution provides an easy to use mask attachment and a homogenous treatment region optimized for CNS patients.

## **ProForm Head & Neck Immobilization**

The Universal Couchtop ProForm Head & Neck Extension features geometry that allows for direct access to effectively treat CNS patients. ProForm accepts a dedicated thermoplastic mask designed to meet the unique requirements of proton therapy.

- Homogeneous treatment area and soft gradient edges reduce beam degradation
- Head & Neck area provides fixed points that allow repeatable positioning and security of the AccuForm Cushion
- Thermoplastic mask attaches with a smaller profile frame and pin similar to the Type-S system