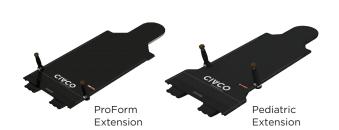

#### **Extensions**

| MTIL6675K | ProForm Head & Neck Extension,<br>53.9" (136.9 cm), includes Cushion<br>Guide and UCT Patient Handles           |
|-----------|-----------------------------------------------------------------------------------------------------------------|
| MTIL6683K | ProForm Head & Neck Extension,<br>64.9" (164.9 cm), includes Cushion<br>Guide and UCT Patient Handles           |
| MTIL6682K | Pediatric ProForm Head & Neck Extension,<br>48.7" (123.7 cm), includes Cushion<br>Guide and UCT Patient Handles |

Additional ProForm Extension lengths are available. Contact your sales representative for more information.