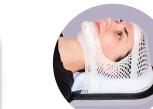

# ProForm<sup>™</sup> Pediatric ProForm

The ProForm system is our most recent proton innovation. This solution provides an easy to use mask attachment and a homogenous treatment region optimized for CNS patients.

## **ProForm Head & Neck Immobilization**

The Universal Couchtop ProForm Head & Neck Extension features geometry that allows for direct access to effectively treat CNS patients. ProForm accepts a dedicated thermoplastic mask designed to meet the unique requirements of proton therapy.

- Homogeneous treatment area and soft gradient edges reduce beam degradation
- Head & Neck area provides fixed points that allow repeatable positioning and security of the AccuForm Cushion
- Thermoplastic mask attaches with a smaller profile frame and pin similar to the Type-S system