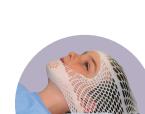

# **ProForm Thermoplastic**

Masks are sold in boxes of 5 and are disposable. ProForm Thermoplastics are made from Aquaplast RT material.

| PRO330IM1832CL  | Head Only, 3.2 mm              |
|-----------------|--------------------------------|
| PRO331IM1832CL  | Head, Neck & Shoulders, 3.2 mm |
| PRO331IM1832CLN | Head, Neck & Shoulders, Narrow |

ClearVision 2™

| PRO330IM1832SG | Head Only, 3.2 mm              |
|----------------|--------------------------------|
| PRO331IM1832S  | Head, Neck & Shoulders, 3.2 mm |
| PRO3311832SGN  | Head, Neck & Shoulders, Narrow |

# **ProForm Thermoplastic**

Masks are sold in boxes of 5 and are disposable. ProForm Thermoplastics are made from Aquaplast RT material.

PRO330

Head Only, 3.2 mm

Head Only, 3.2 mm

Head, Neck & Shoulders, 3.2 mm