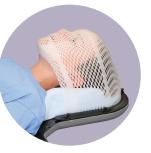

# **Pediatric ProForm Thermoplastics**

Masks are sold in boxes of 5 and are disposable. ProForm Thermoplastics are made from Aquaplast RT material.

PRO430IM1832CL Pediatric Head Only, 3.2 mm PRO431IM1832CL Pediatric Head, Neck & Shoulders, 3.2 mm

**ClearVision 2** 

| PRO430IM1832SG | Pediatric Head Only, 3.2 mm                 |
|----------------|---------------------------------------------|
| PRO431IM1832SG | Pediatric Head, Neck &<br>Shoulders, 3.2 mm |

# **Pediatric ProForm Thermoplastics**

Masks are sold in boxes of 5 and are disposable. ProForm Thermoplastics are made from Aquaplast RT material.

**Standard Perforated** 

PRO430 Pediatric Head Only, 3.2 mm