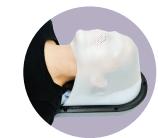

## **BoS® Headframe**

The BoS system's conformal shape provides optimal treatment beam angles and has become a standard for head & neck immobilization in proton therapy over the last 15 years.

Pages 12-13

#### **BoS Headframes**

The BoS Headframe is engineered to rigidly support the patient without using a flat base that blocks the use of important proton beam angles. The BoS MR Headframe enables enhanced imaging in both CT and MR while also facilitating the use of CT fusion techniques.

| RT-4535BOSMRI | BoS MR Headframe |
|---------------|------------------|
| RT-4535BOS    | BoS Headframe    |