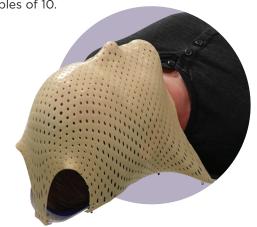

# **BoS Thermoplastics**

Masks on this page are disposable and sold in Qty 1. Must purchase in multiples of 10.

The innovative 3D shape matches the contour of the BoS device, which is designed to meet the unique requirements of proton therapy for patient immobilization and beam transmission. These masks come in a variety of different options, allowing for head and neck as well as head and shoulder immobilization.