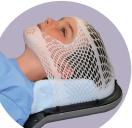

# **ProForm Thermoplastic**

Masks are sold in boxes of 5 and are disposable. ProForm Thermoplastics are made from Aquaplast RT material.

| PRO330IM1832CL  | Head Only, 3.2 mm              |
|-----------------|--------------------------------|
| PRO331IM1832CL  | Head, Neck & Shoulders, 3.2 mm |
| PRO331IM1832CLN | Head, Neck & Shoulders, Narrow |

ClearVision 2™

| PRO330IM1832SG | Head Only, 3.2 mm              |
|----------------|--------------------------------|
| PRO331IM1832S  | Head, Neck & Shoulders, 3.2 mm |
| PRO3311832SGN  | Head, Neck & Shoulders, Narrow |

# **ProForm Thermoplastic**

Masks are sold in boxes of 5 and are disposable. ProForm Thermoplastics are made from Aquaplast RT material.

PRO330

Head Only, 3.2 mm

Head Only, 3.2 mm

Head, Neck & Shoulders, 3.2 mm