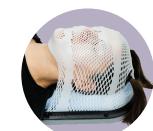

# **Pediatric ProForm Thermoplastics**

Masks are sold in boxes of 5 and are disposable. ProForm Thermoplastics are made from Aquaplast RT material.

PRO430IM1832CL Pediatric Head Only, 3.2 mm PRO431IM1832CL Pediatric Head, Neck & Shoulders, 3.2 mm

# **Pediatric ProForm Thermoplastics**

Masks are sold in boxes of 5 and are disposable. ProForm Thermoplastics are made from Aquaplast RT material.

**Standard Perforated** 

PRO430 Pediatric Head Only, 3.2 mm