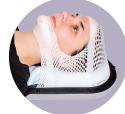

# ProForm<sup>™</sup> Pediatric ProForm

The ProForm system is our most recent proton innovation. This solution provides an easy to use mask attachment and a homogenous treatment region optimized for CNS patients.

## **ProForm Head & Neck Immobilization**

The Universal Couchtop ProForm Head & Neck Extension features geometry that allows for direct access to effectively treat CNS patients. ProForm accepts a dedicated thermoplastic mask designed to meet the unique requirements of proton therapy.

- Homogeneous treatment area and soft gradient edges reduce beam degradation
- Head & Neck area provides fixed points that allow repeatable positioning and security of the AccuForm Cushion
- Thermoplastic mask attaches with a smaller profile frame and pin similar to the Type-S system