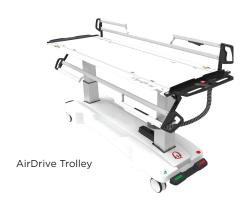

#### **BoS AirShuttle Packages**

Both packages include: AirShuttle Transfer Handles (x2), AirShuttle Locating Bars (x2), BoS Air Bearing (Spare)

RT-5100-400 w/ AirDrive Trolley

RT-5100-400S w/ AirDrive Caddie