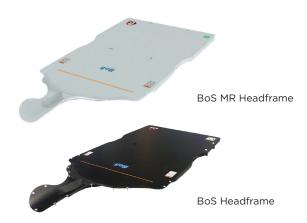

## **BoS® Headframe**

The BoS system's conformal shape provides optimal treatment beam angles and has become a standard for head & neck immobilization in proton therapy over the last 15 years.

Pages 12-13

#### **BoS Headframes**

The BoS Headframe is engineered to rigidly support the patient without using a flat base that blocks the use of important proton beam angles. The BoS MR Headframe enables enhanced imaging in both CT and MR while also facilitating the use of CT fusion techniques.

| RT-4535BOSMRI | BoS MR Headframe |
|---------------|------------------|
| RT-4535BOS    | BoS Headframe    |