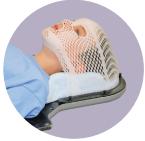

### **Portrait™ Proton**

The Portrait proton system provides a complimentary head & neck solution for your kVue couchtops. The simple, easy to use design is compatible with Type-S thermoplastic masks. Page 15

#### **Portrait Proton Insert**

The kVue Portrait Proton insert is ideal for proton craniospinal radiotherapy treatments where whole brain lateral fields are combined with PA spine fields.

- Homogeneous, carbon fiber design provides constant WET from cranium to sacrum
- Compatible with Type-S<sup>™</sup> Head Only and Head and Shoulder thermoplastic masks

RT-4552KV-01 Portrait Proton Insert