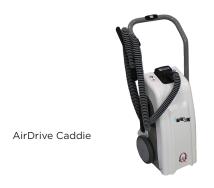

#### **BoS AirShuttle Packages**

Both packages include: AirShuttle Transfer Handles (x2), AirShuttle Locating Bars (x2), BoS Air Bearing (Spare)

RT-5100-400 w/ AirDrive Trolley

RT-5100-400S w/ AirDrive Caddie