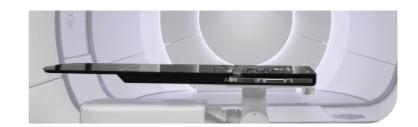

# **Universal Couchtop™ Long Extension**

The Universal Couchtop is a modern and comprehensive solution for enabling advanced treatments in your clinic. Specifically designed to answer the demands of Proton, the Universal Couchtop Long Extension contains no rails or junctions in the treatment area to help facilitate better dose delivery and target coverage.

- Homogenous design for consistent treatment planning
- Utilizes Prodigy 2 indexing at 7 cm increments
- Low attenuation and surface dose
- Self-locking extension seam located outside of treatment field
- Compatible with many positioning and immobilization devices
- 5 Year Warranty