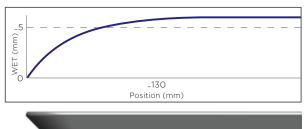

htop

The kVue One Proton Couchtop is rigid, lightweight and specifically designed for use with a robotic couch, which is frequently used in proton therapy applications. The versatile kVue platform provides a wide range of positioning and immobilization options for treating tumors of varying complexities.

The expansive array of kVue inserts provide clinicians the flexibility to develop and manage treatments that are best suited for a patient's specific treatment needs. All kVue inserts are easily adapted to a variety of radiotherapy treatments in one simple solution.

- Specifically designed to provide range shift confidence for proton therapy
- Interchangeable inserts for full range of proton therapy treatments
- · For use with a robotic couch

RT-4551KV-03 kVue One Proton Couchtop









Typical kVue One Proton Water Equivalence Profile

# **kVue Proton Couchtop**

The kVue Proton Couchtop is specifically designed for use with robotic couches.

MANY KVUE STANDARD INSERT OPTIONS ARE AVAILABLE. CONTACT YOUR SALES REPRESENTATIVE FOR MORE INFORMATION.



# **kVue BoS® Proton System**

#### **BoS Inserts**

kVue BoS inserts are specifically designed to meet the unique requirements of proton therapy for patient immobilization and beam transmission. The BoS device is engineered to rigidly support the patient without using a flat base that blocks the use of important proton beam angles.

The conformal shape is designed to minimize the distance between the patient and the field defining aperture, optimizing the beam proton penumbra.

kVue BoS inserts are available in two additi