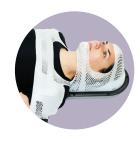

## **BoS® Headframe**

The BoS system's conformal shape provides optimal treatment beam angles and has become a standard for head & neck immobilization in proton therapy over the last 15 years.

Pages 12-13

#### **BoS Headframes**

The BoS Headframe is engineered to rigidly support the patient without using a flat base that blocks the use of important proton beam angles. The BoS MR Headframe enables enhanced imaging in both CT and MR while also facilitating the use of CT fusion techniques.