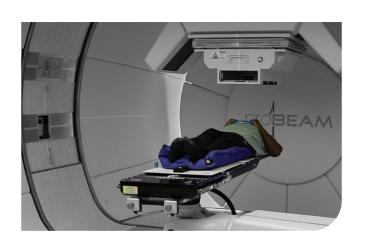

# kVue™ One Proton Couchtop

The kVue One Proton Couchtop is rigid, lightweight and specifically designed for use with a robotic couch, which is frequently used in proton therapy applications. The versatile kVue platform provides a wide range of positioning and immobilization options for treating tumors of varying complexities.

The expansive array of kVue inserts provide clinicians the flexibility to develop and manage treatments that are best suited for a patient's specific treatment needs. All kVue inserts are easily adapted to a variety of radiotherapy treatments in one simple solution.

- Specifically designed to provide range shift confidence for proton therapy
- Interchangeable inserts for full range of proton therapy treatments
- · For use with a robotic couch

RT-4551KV-03 kVue One Proton Couchtop