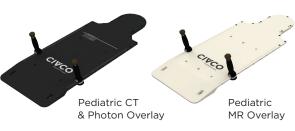

#### **Extensions**

| MTIL6675K | ProForm Head & Neck Extension,<br>53.9" (136.9 cm), includes Cushion<br>Guide and UCT Patient Handles           |
|-----------|-----------------------------------------------------------------------------------------------------------------|
| MTIL6683K | ProForm Head & Neck Extension,<br>64.9" (164.9 cm), includes Cushion<br>Guide and UCT Patient Handles           |
| MTIL6682K | Pediatric ProForm Head & Neck Extension,<br>48.7" (123.7 cm), includes Cushion<br>Guide and UCT Patient Handles |

| PRO300K | ProForm CT & Photon Treatment Overlay, 2-Pin<br>Lok-Bar compatible, includes ProForm Cushion<br>Guide, Patient Handles and Table Strap |
|---------|----------------------------------------------------------------------------------------------------------------------------------------|
| PRO320K | ProForm MR Overlay, 3-Pin Lok-Bar compatible, includes Cushion Guide and Patient Handles                                               |
| PRO400K | Pediatric ProForm CT & Photon Treatment<br>Overlay, 2-Pin Lok-Bar compatible, includes<br>ProForm Cushion Guide and Patient Handles    |
| PRO420K | Pediatric ProForm MR Overlay, 3-Pin<br>Lok-Bar compatible, includes ProForm<br>Cushion Guide and Patient Handles                       |
|         |                                                                                                                                        |