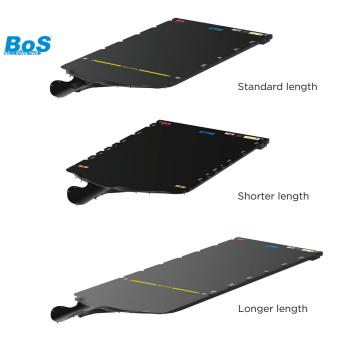

The conformal shape is designed to minimize the distance between the patient and the field defining aperture, optimizing the beam proton penumbra.

kVue BoS inserts are available in two additional lengths. The shorter version which is required to treat vertex fields in some robotic couch setups and a longer version that is required to treat lower spinal fields on tall patients.

| RT-4535KV   | Standard length, 132 cm |
|-------------|-------------------------|
| RT-4535KV01 | Shorter length, 121 cm  |
| RT-4535KV03 | Longer length, 158 cm   |