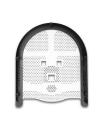

## **BoS® Headframe**

The BoS system's conformal shape provides optimal treatment beam angles and has become a standard for head & neck immobilization in proton therapy over the last 15 years.

Pages 12-13

#### **BoS Headframes**

The BoS Headframe is engineered to rigidly support the patient without using a flat base that blocks the use of important proton beam angles. The BoS MR Headframe enables enhanced imaging in both CT and MR while also facilitating the use of CT fusion techniques.

| RT-4535BOSMRI | BoS MR Headframe |
|---------------|------------------|
| RT-4535BOS    | BoS Headframe    |