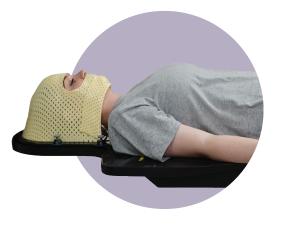

# **BoS AirShuttle™ for use with Symphony® AirDrive System**

A Symphony solution combines an AirShuttle positioning & transfer device with an AirDrive system to provide smooth patient transfers for imaging and treatment applications. Designed for proton therapy, the conformal shape of the BoS AirShuttle optimizes the penumbra and minimizes the blockage of important proton beam angles. When utilized alongside the Symphony AirDrive System, it facilitates seamless patient transfers for imaging and treatment procedures.

- Safely transfer your patient with minimal clinical staff
- Transfer on and off a wide variety of surfaces including sheet-covered pads and mattresses
- Patient positioning can include immobilization, where required
- Suitable for use in MRI
- Designed for proton therapy, the conformal shape of the device optimizes the penumbra and minimizes the blockage of important proton beam angles