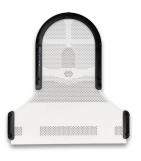

# **Universal Couchtop™ Long Extension**

The Universal Couchtop is a modern and comprehensive solution for enabling advanced treatments in your clinic. Specifically designed to answer the demands of Proton, the Universal Couchtop Long Extension contains no rails or junctions in the treatment area to help facilitate better dose delivery and target coverage.

- Homogenous design for consistent treatment planning
- Utilizes Prodigy 2 indexing at 7 cm increments
- Low attenuation and surface dose
- Self-locking extension seam located outside of treatment field
- Compatible with many positioning and immobilization devices
- 5 Year Warranty