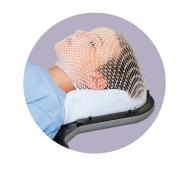

# ProForm<sup>™</sup> Pediatric ProForm

The ProForm system is our most recent proton innovation. This solution provides an easy to use mask attachment and a homogenous treatment region optimized for CNS patients.

## **ProForm Head & Neck Immobilization**

The Universal Couchtop ProForm Head & Neck Extension features geometry that allows for direct access to effectively treat CNS patients. ProForm accepts a dedicated thermoplastic mask designed to meet the unique requirements of proton therapy.

- Homogeneous treatment area and soft gradient edges reduce beam degradation
- Head & Neck area provides fixed points that allow repeatable positioning and security of the AccuForm Cushion
- Thermoplastic mask attaches with a smaller profile frame and pin similar to the Type-S system