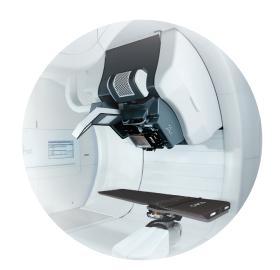

#### **IBA Systems Proteus® ONE and Proteus PLUS**

Includes Rectangular Extension (MTIL6673) and Prodigy 2 Lok-Bar. Large treatment area of 58.9" (149.7 cm).

| MTIL6840 | F-Series |
|----------|----------|
| MTIL6841 | L-Series |

#### Mevion Medical Systems S250™ Series

Includes Rectangular Extension (MTIL6660) and Prodigy 2 Lok-Bar. Large treatment area of 47.1" (119.7 cm).

MTIL7040 S250 Series

#### Hitachi Ltd.

Compatible solutions available. Contact Hitachi for information.