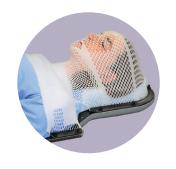

# **ProForm Thermoplastic**

Masks are sold in boxes of 5 and are disposable. ProForm Thermoplastics are made from Aquaplast RT material.

| PRO330IM1832CL  | Head Only, 3.2 mm              |
|-----------------|--------------------------------|
| PRO331IM1832CL  | Head, Neck & Shoulders, 3.2 mm |
| PRO331IM1832CLN | Head, Neck & Shoulders, Narrow |

ClearVision 2™

| PRO330IM1832SG | Head Only, 3.2 mm              |
|----------------|--------------------------------|
| PRO331IM1832S  | Head, Neck & Shoulders, 3.2 mm |
| PRO3311832SGN  | Head, Neck & Shoulders, Narrow |