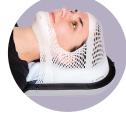

# ProForm<sup>™</sup> Pediatric ProForm

The ProForm system is our most recent proton innovation. This solution provides an easy to use mask attachment and a homogenous treatment region optimized for CNS patients.

## **ProForm Head & Neck Immobilization**

The Universal Couchtop ProForm Head & Neck Extension features geometry that allows for direct access to effectively treat CNS patients. ProForm accepts a dedicated thermoplastic mask designed to meet the unique requirements of proton therapy.

- Homogeneous treatment area and soft gradient edges reduce beam degradation
- Head & Neck area provides fixed points that allow repeatable positioning and security of the AccuForm Cushion
- Thermoplastic mask attaches with a smaller profile frame and pin similar to the Type-S system