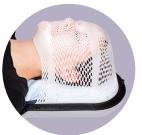

## **ProForm Head & Neck Immobilization**

The Universal Couchtop ProForm Head & Neck Extension features geometry that allows for direct access to effectively treat CNS patients. ProForm accepts a dedicated thermoplastic mask designed to meet the unique requirements of proton therapy.

- Homogeneous treatment area and soft gradient edges reduce beam degradation
- Head & Neck area provides fixed points that allow repeatable positioning and security of the AccuForm Cushion
- Thermoplastic mask attaches with a smaller profile frame and pin similar to the Type-S system