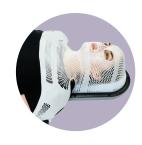

# ProForm<sup>™</sup> Pediatric ProForm

The ProForm system is our most recent proton innovation. This solution provides an easy to use mask attachment and a homogenous treatment region optimized for CNS patients.

## **ProForm Head & Neck Immobilization**

The Universal Couchtop ProForm Head & Neck Extension features geometry that allows for direct access to effectively treat CNS patients. ProForm accepts a dedicated thermoplastic mask designed to meet the unique requirements of proton therapy.

- Homogeneous treatment area and soft gradient edges reduce beam degradation
- Head & Neck area provides fixed points that allow repeatable positioning and security of the AccuForm Cushion
- Thermoplastic mask attaches with a smaller profile frame and pin similar to the Type-S system