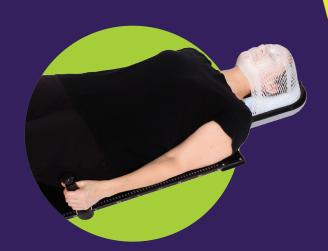

# ProForm<sup>™</sup> Pediatric ProForm

The ProForm system is our most recent proton innovation. This solution provides an easy to use mask attachment and a homogenous treatment region optimized for CNS patients.

## **ProForm Head & Neck Immobilization**

The Universal Couchtop ProForm Head & Neck Extension features geometry that allows for direct access to effectively treat CNS patients. ProForm accepts a dedicated thermoplastic mask designed to meet the unique requirements of proton therapy.

- Homogeneous treatment area and soft gradient edges reduce beam degradation
- Head & Neck area provides fixed points that allow repeatable positioning and security of the AccuForm Cushion
- Thermoplastic mask attaches with a smaller profile frame and pin similar to the Type-S system