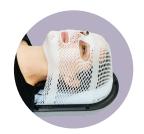

# **ProForm Thermoplastic**

Masks are sold in boxes of 5 and are disposable. ProForm Thermoplastics are made from Aquaplast RT material.

| PRO330IM1832CL  | Head Only, 3.2 mm              |
|-----------------|--------------------------------|
| PRO331IM1832CL  | Head, Neck & Shoulders, 3.2 mm |
| PRO331IM1832CLN | Head, Neck & Shoulders, Narrow |

# **ProForm Thermoplastic**

Masks are sold in boxes of 5 and are disposable. ProForm Thermoplastics are made from Aquaplast RT material.

PRO330

Head Only, 3.2 mm

Head Only, 3.2 mm

Head, Neck & Shoulders, 3.2 mm