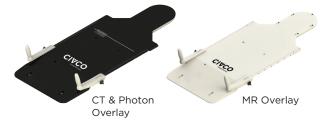

#### **Overlays**

The ProForm CT & Photon Treatment Overlay and MR Overlay allow for CT simulation or MR imaging of patients who will be treated on the Universal Couchtop ProForm Extension, allowing seamless transition from simulation to treatment.

| PRO300K | ProForm CT & Photon Treatment Overlay, 2-Pin<br>Lok-Bar compatible, includes ProForm Cushion<br>Guide, Patient Handles and Table Strap |
|---------|----------------------------------------------------------------------------------------------------------------------------------------|
| PRO320K | ProForm MR Overlay, 3-Pin Lok-Bar compatible, includes Cushion Guide and Patient Handles                                               |
| PRO400K | Pediatric ProForm CT & Photon Treatment<br>Overlay, 2-Pin Lok-Bar compatible, includes<br>ProForm Cushion Guide and Patient Handles    |
| PRO420K | Pediatric ProForm MR Overlay, 3-Pin<br>Lok-Bar compatible, includes ProForm<br>Cushion Guide and Patient Handles                       |
|         |                                                                                                                                        |