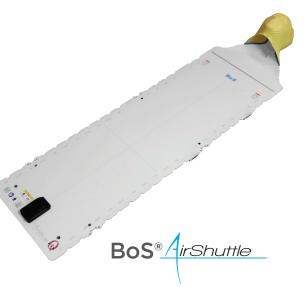

# **BoS AirShuttle™ for use with Symphony® AirDrive System**

A Symphony solution combines an AirShuttle positioning & transfer device with an AirDrive system to provide smooth patient transfers for imaging and treatment applications. Designed for proton therapy, the conformal shape of the BoS AirShuttle optimizes the penumbra and minimizes the blockage of important proton beam angles. When utilized alongside the Symphony AirDrive System, it facilitates seamless patient transfers for imaging and treatment procedures.

- Safely transfer your patient with minimal clinical staff
- Transfer on and off a wide variety of surfaces including sheet-covered pads and mattresses
- Patient positioning can include immobilization, where required
- Suitable for use in MRI
- Designed for proton therapy, the conformal shape of the device optimizes the penumbra and minimizes the blockage of important proton beam angles

RT-5100-04

**BoS AirShuttle** 