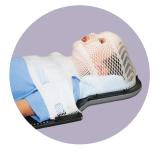

# **ProForm Thermoplastic**

Masks are sold in boxes of 5 and are disposable. ProForm Thermoplastics are made from Aquaplast RT material.

| PRO330IM1832CL  | Head Only, 3.2 mm              |
|-----------------|--------------------------------|
| PRO331IM1832CL  | Head, Neck & Shoulders, 3.2 mm |
| PRO331IM1832CLN | Head, Neck & Shoulders, Narrow |

ClearVision 2™

| PRO330IM1832SG | Head Only, 3.2 mm              |
|----------------|--------------------------------|
| PRO331IM1832S  | Head, Neck & Shoulders, 3.2 mm |
| PRO3311832SGN  | Head, Neck & Shoulders, Narrow |

# **ProForm Thermoplastic**

Masks are sold in boxes of 5 and are disposable. ProForm Thermoplastics are made from Aquaplast RT material.

PRO330

Head Only, 3.2 mm

Head Only, 3.2 mm

Head, Neck & Shoulders, 3.2 mm