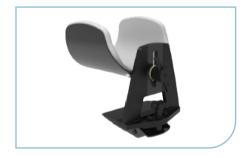

- · Compatible with a wide range of table thicknesses
- · Easily attach to table
- · Quick adjustment of head holder
- · Adjustable median & coronal head positions

Compact design for improved imaging access

Adjustable for patient comfort

Compatible with table sizes 12.7 mm-44.45 mm (0.50 in-1.75 in)

XT-4000-01 Nurofit

Nurofit Premiere Head Support