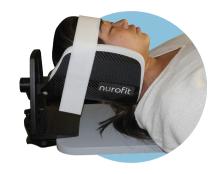

## SECURE AND COMFORTABLE PATIENT POSITIONING

Nurofit Premiere Head Support provides rigid, secure positioning while maintaining patient comfort with a cleanable pad. It was designed to comfortably position the patient's head during interventional neuroradiology procedures. The easily adjustable support minimizes the patient's head motion and accommodates multiple head positions.

- · Compatible with a wide range of table thicknesses
- · Easily attach to table
- · Quick adjustment of head holder
- · Adjustable median & coronal head positions

Compact design for improved imaging access

Adjustable for patient comfort

Compatible with table sizes 12.7 mm-44.45 mm (0.50 in-1.75 in)

XT-4000-01 Nurofit

Nurofit Premiere Head Support