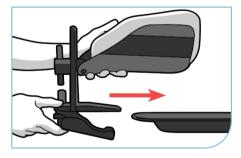

- · Compatible with a wide range of table thicknesses
- · Easily attach to table
- · Quick adjustment of head holder
- · Adjustable median & coronal head positions

Compact design for improved imaging access

Adjustable for patient comfort

Compatible with table sizes 12.7 mm-44.45 mm (0.50 in-1.75 in)

XT-4000-01 Nurofit

Nurofit Premiere Head Support