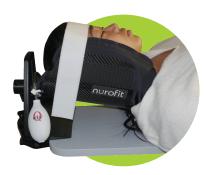

# FAST, SECURE POSITIONING

The Nurofit Head Cushion ensures a secure, quick setup, saving precious time during image-guided procedures.

# EXCEPTIONAL IMAGE QUALITY

The inflatable design quickly forms around the patient's head, minimizing movement and discomfort enabling you to visualize critical details during procedures.

## SEAMLESS INTEGRATION

Designed to work seamlessly with the Nurofit Premiere and most head supports, the Nurofit Head Cushion effortlessly integrates into your established workflows.

XT-4000-01C Nurofit Head Cushion