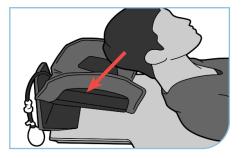

# EXCEPTIONAL IMAGE QUALITY

The inflatable design quickly forms around the patient's head, minimizing movement and discomfort enabling you to visualize critical details during procedures.