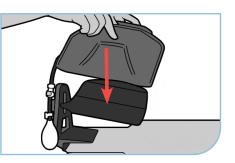

## SEAMLESS INTEGRATION

Designed to work seamlessly with the Nurofit Premiere and most head supports, the Nurofit Head Cushion effortlessly integrates into your established workflows.

XT-4000-01C Nurofit Head Cushion