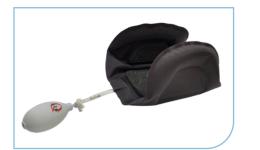

### ENHANCED WORKFLOW

The user-friendly design, featuring an integrated inflation hand pump, means the Nurofit Head Cushion is ready to use right out of the packaging, streamlining your procedural workflow.