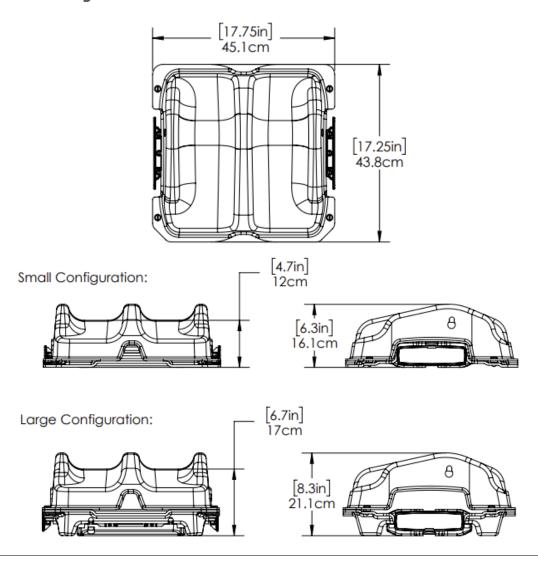

----|------------------------------------------------------------------------------------------------------|
| <b>Product Number</b>      | RT-4800-KS                                                                                           |
| <b>General Description</b> | Patient Positioning System                                                                           |
| Indications for Use        | This device is intended to immobilize, position and reposition patients undergoing radiation therapy |

## **Technical Details**

| Materials               | Plastic          |
|-------------------------|------------------|
| MR Compatibility        | MR Safe          |
| Weight (Approx.)        | 3.8 kg (8.5 lbs) |
| Patient Weight Capacity | 250 kg (550 lbs) |

## **Technical Drawing**