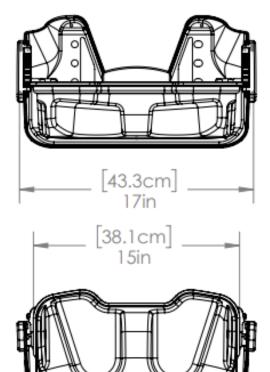

-------------------|------------------------------------------------------------------------------------------------------|
| <b>Product Number</b> | RT-4800-FS                                                                                           |
| General Description   | Patient Positioning System                                                                           |
| Indications for Use   | This device is intended to immobilize, position and reposition patients undergoing radiation therapy |

## **Technical Details**

| Materials               | Plastic          |
|-------------------------|------------------|
| MR Compatibility        | MR Safe          |
| Weight (Approx.)        | 2.5 kg (5.5 lbs) |
| Patient Weight Capacity | 250 kg (550 lbs) |

## **Technical Drawing**