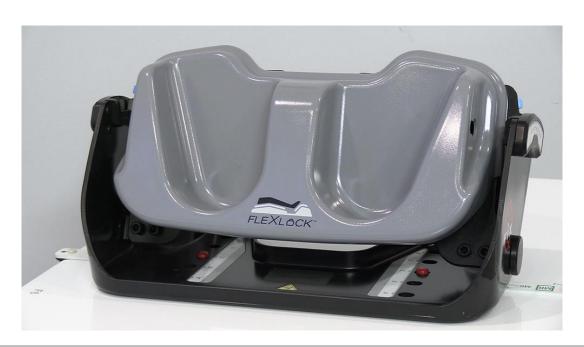

## FlexLock™ Foot Support

| <b>Product Name</b>   | FlexLock Foot Support                                                                                |
|-----------------------|------------------------------------------------------------------------------------------------------|
| <b>Product Number</b> | RT-4800-FS                                                                                           |
| General Description   | Patient Positioning System                                                                           |
| Indications for Use   | This device is intended to immobilize, position and reposition patients undergoing radiation therapy |