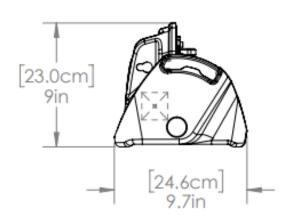

-----------------|------------------------------------------------------------------------------------------------------|
| <b>Product Number</b> | RT-4800-FS                                                                                           |
| General Description   | Patient Positioning System                                                                           |
| Indications for Use   | This device is intended to immobilize, position and reposition patients undergoing radiation therapy |

## **Technical Details**

| Materials               | Plastic          |
|-------------------------|------------------|
| MR Compatibility        | MR Safe          |
| Weight (Approx.)        | 2.5 kg (5.5 lbs) |
| Patient Weight Capacity | 250 kg (550 lbs) |

## **Technical Drawing**