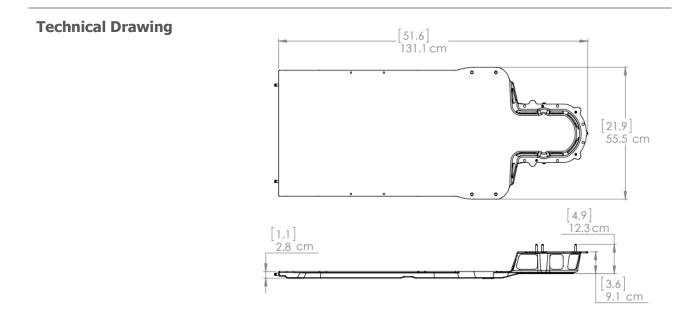

### **Technical Details**

| Materials                    | Foam Cored Composite                                                                                                                                                                                                                                                                        |
|------------------------------|---------------------------------------------------------------------------------------------------------------------------------------------------------------------------------------------------------------------------------------------------------------------------------------------|
| MR Compatibility             | NOT MR Compatible                                                                                                                                                                                                                                                                           |
| Weight (Approx.)             | 4.5 kg (10 lbs)                                                                                                                                                                                                                                                                             |
| Patient Weight Capacity      | 249 kg (550 lbs)                                                                                                                                                                                                                                                                            |
| <b>Dosimetric Properties</b> | 3.4%–3.8% for the 6xFFF beam, 2.9%–3.4% for the 10xFFF, and 3.3%–3.6% for the 6X beam*                                                                                                                                                                                                      |
|                              | *Karen Chin Snyder, Ilma Xhaferllari, Yimei Huang, M. Salim<br>Siddiqui, Indrin J. Chetty, Ning Wen; Evaluation and verification<br>of the QFix EncompassTM couch insert for intracranial<br>stereotactic radiosurgery, Journal of Applied Clinical Medical<br>Physics, 19:4:222–229 (2018) |