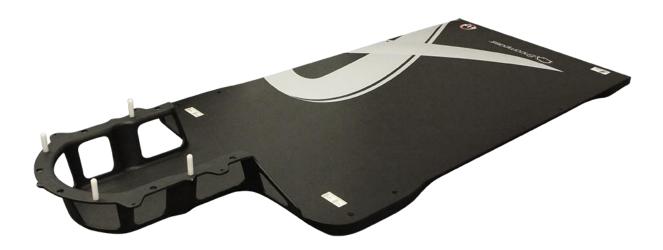

## kVue<sup>™</sup> Encompass<sup>™</sup> SRS Insert

| Product Name        | kVue Encompass SRS Insert                                                                                 |
|---------------------|-----------------------------------------------------------------------------------------------------------|
| Product Number      | RT-4600KV-01                                                                                              |
| General Description | Patient Positioning System                                                                                |
| Indications for Use | The Encompass SRS Immobilization System provides noninvasive stereotactic head and neck immobilization by |

#### TECHNICAL DATA SHEET - 2009059\_A

Qfix | 440 Church Road | Avondale, Pennsylvania 19311 USA | 💺 +1 610-268-0585 👼 +1 610-268-0588 | www.Qfix.com

using a patient specific thermoplastic mask that conforms to the patient's features to provide accurate, reproducible positioning, repositioning and immobilization. The Encompass SRS Immobilization System allows the patient to undergo diagnostic imaging in the same position as that of treatment, enabling radiation therapy.