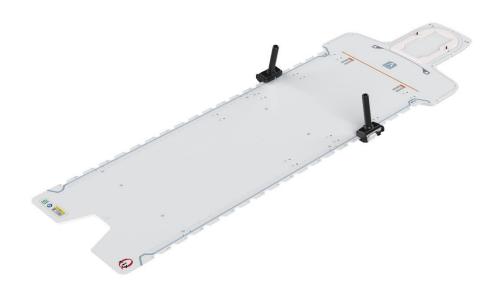

## Alta™ Multipurpose Device

| <b>Product Name</b>   | Alta Multipurpose Device                                                                                                                                                                                                                                                                                                                     |
|-----------------------|----------------------------------------------------------------------------------------------------------------------------------------------------------------------------------------------------------------------------------------------------------------------------------------------------------------------------------------------|
| <b>Product Number</b> | RT-4800-01                                                                                                                                                                                                                                                                                                                                   |
| General Description   | Patient Positioning System                                                                                                                                                                                                                                                                                                                   |
| Indications for Use   | The Alta™ Multipurpose Device is intended to immobilize, support, position, and transfer patients undergoing radiotherapy procedures using electrons, photons, protons, including SBRT and SRS; imaging procedures such as X-ray, computed tomography, and magnetic resonance imaging; and other procedures involving transfer of a patient. |

The Alta™ Multipurpose Device is designed to interface with the Symphony™ Patient Transport System and other positioning devices, such as couch tops, thermoplastic masks, setup-specific treatment devices and adapters, positioning supports and pads.

## **Technical Details**

| Materials               | Foam Cored Composite                                            |                                                                    |
|-------------------------|-----------------------------------------------------------------|--------------------------------------------------------------------|
| MR Compatibility        | MR Safe                                                         |                                                                    |
| Weight (Approx.)        | 5.4 kg (12 lbs)                                                 |                                                                    |
| Patient Weight Capacity | 226 kg (500 lbs)                                                |                                                                    |
| Dosimetric Properties   | At green marker:<br>Water Equivalence:<br>Aluminum Equivalence: | 4.7 mm at 6 MV<br>(10 cm x 10 cm field size)<br>0.73 mm at 100 kVp |