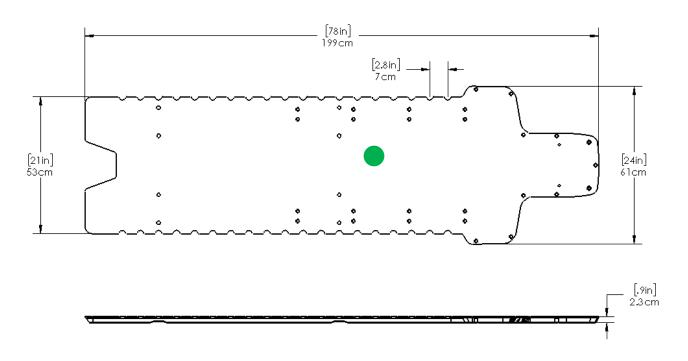

## **Technical Details**

| Materials               | Foam Cored Composite                                            |                                                                    |
|-------------------------|-----------------------------------------------------------------|--------------------------------------------------------------------|
| MR Compatibility        | MR Safe                                                         |                                                                    |
| Weight (Approx.)        | 5.4 kg (12 lbs)                                                 |                                                                    |
| Patient Weight Capacity | 226 kg (500 lbs)                                                |                                                                    |
| Dosimetric Properties   | At green marker:<br>Water Equivalence:<br>Aluminum Equivalence: | 4.7 mm at 6 MV<br>(10 cm x 10 cm field size)<br>0.73 mm at 100 kVp |

## **Technical Drawing**

Alta™ Multipurpose Device Alta is a trademark of Qfix.